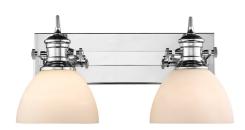

## HINES 3118-BA2 CH-OP

UPC: 844375045811 2 Light Bath Vanity

Offered in two smooth finishes, with two glass options, Hines is suitable for a variety of decors. The transitional style is a marriage of traditional silhouettes with modern finishes. The black and chrome fixtures are paired with opal or seeded glass shades. This 2 light bath vanity is UL approved damp locations.

| Fixture Finish:                                | Chrome                                        |                               |
|------------------------------------------------|-----------------------------------------------|-------------------------------|
| Glass/Shade Finish:                            | Opal Glass                                    |                               |
| Materials:                                     | Steel                                         | Glass                         |
| Fixture Width:                                 | 17.875"                                       | 45.4025cm                     |
| Fixture Height:                                | 8.375"                                        | 21.27cm                       |
| Fixture Extension                              | 8.25"                                         | 20.96cm                       |
| Glass Diameter:                                | 6.875"                                        | 17.4625cm                     |
| Glass Height:                                  | 4.75"                                         | 12.065cm                      |
| 0 0 1 1 1 0 1                                  | 10 105"\\ \ \ \ \ \ \ \ \ \ \ \ \ \ \ \ \ \ \ | 40.00                         |
| Canopy Backplate Dimensions:                   | 16.125"W x 4.625"H x 0.875"E                  | 40.96cmW x 11.75cmH x 2.22cmE |
| Canopy Backplate Dimensions: Chain:            | NA                                            | NA                            |
|                                                |                                               |                               |
| Chain:                                         | NA                                            | NA                            |
| Chain:<br>Rod:                                 | NA<br>NA                                      | NA<br>NA                      |
| Chain:<br>Rod:<br>Wire:                        | NA<br>NA<br>8"                                | NA<br>NA<br>20.32cm           |
| Chain: Rod: Wire: Bulb Type:                   | NA NA 8" Incandescent, Type A                 | NA<br>NA<br>20.32cm           |
| Chain: Rod: Wire: Bulb Type: Wattage:          | NA NA 8" Incandescent, Type A 2 x 60W(M)      | NA<br>NA<br>20.32cm           |
| Chain: Rod: Wire: Bulb Type: Wattage: Voltage: | NA NA 8" Incandescent, Type A 2 x 60W(M) 120  | NA<br>NA<br>20.32cm           |